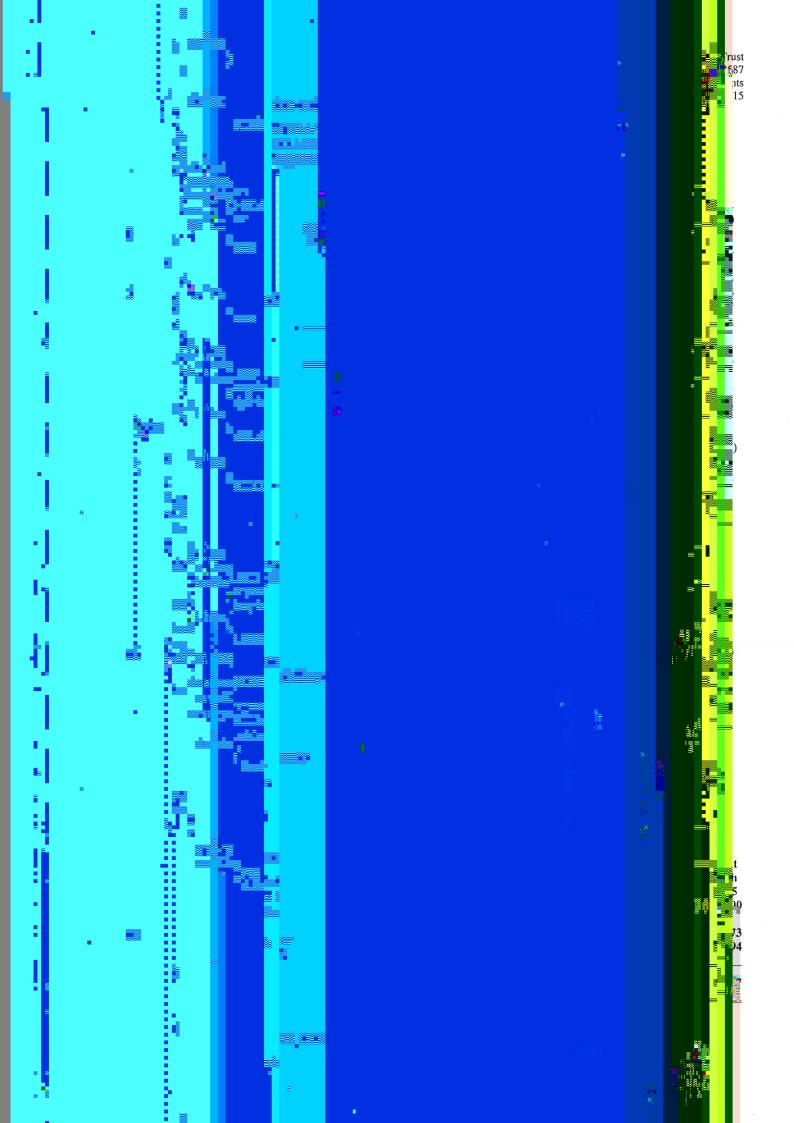

## Ind fit st land stat stat and 285872me.

ort and pany reg

| Company Annual report and fin                      | 28587<br>Ements<br>1 2015 |
|----------------------------------------------------|---------------------------|
|                                                    | 1                         |
| rustees' annual report and the financial statemer- | 21                        |
| of The HALO Trust                                  | 22                        |
| _                                                  | 23                        |
| _                                                  | <u>*</u> "24              |
|                                                    | 25                        |
| ls                                                 | 25                        |
|                                                    | 26                        |