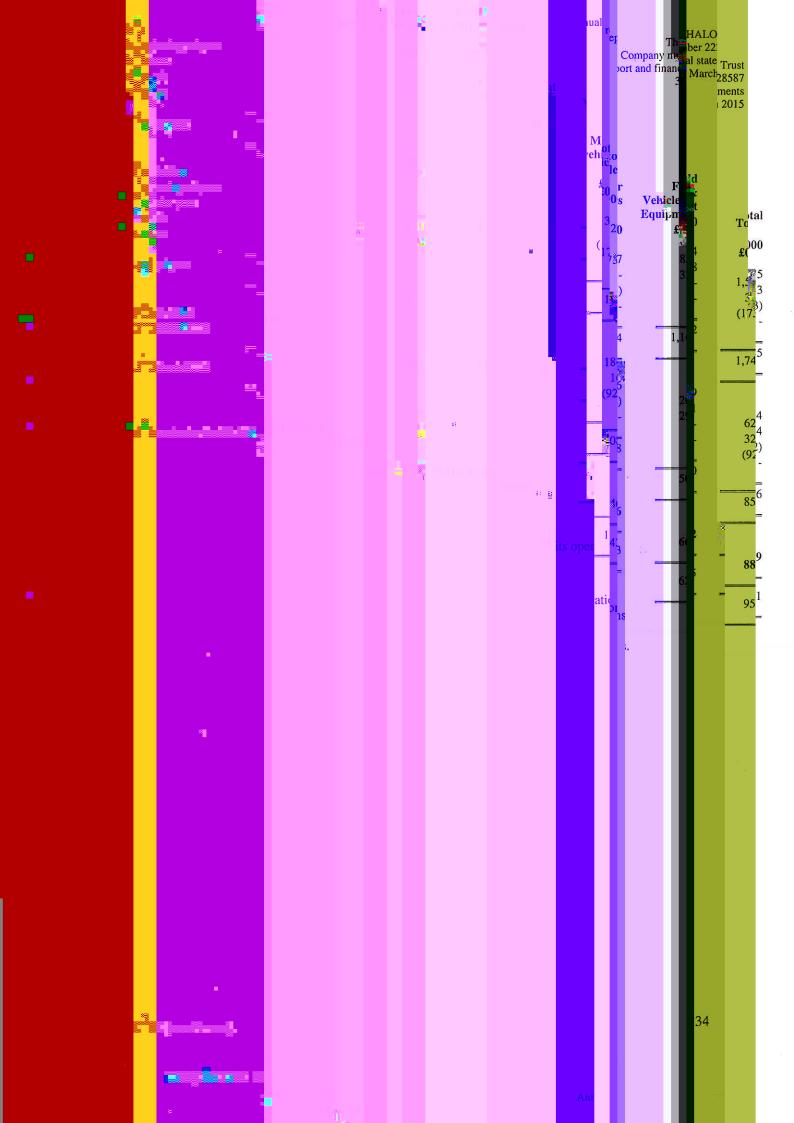

## Ind fit st land stat stat and 285872me.

ort and pany reg

| Company Annual report and fin                      | 28587<br>Ements<br>1 2015 |
|----------------------------------------------------|---------------------------|
|                                                    | 1                         |
| rustees' annual report and the financial statemer- | 21                        |
| of The HALO Trust                                  | 22                        |
| _                                                  | 23                        |
| _                                                  | <u>*</u> "24              |
|                                                    | 25                        |
| ls                                                 | 25                        |
|                                                    | 26                        |