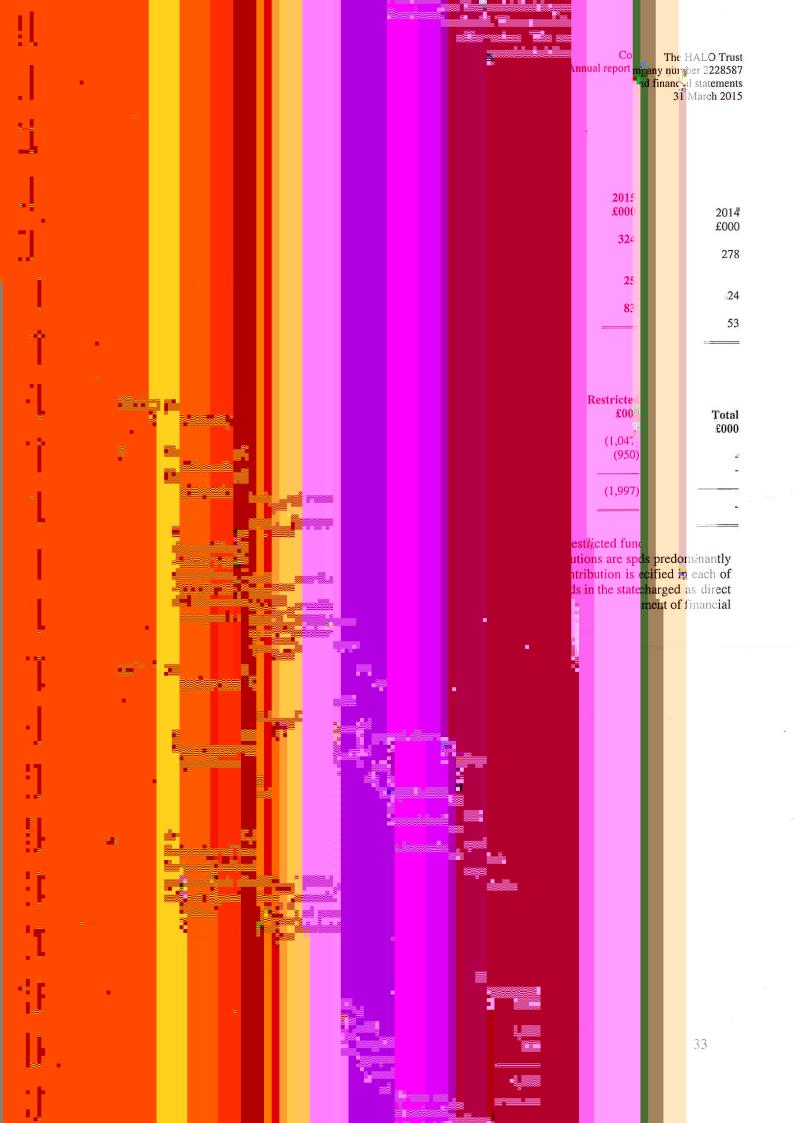

## Ind fit st land stat stat and 285872me.

ort and pany reg

| Company Annual report and fin                      | 28587<br>Ements<br>1 2015 |
|----------------------------------------------------|---------------------------|
|                                                    | 1                         |
| rustees' annual report and the financial statemer- | 21                        |
| of The HALO Trust                                  | 22                        |
| _                                                  | 23                        |
| _                                                  | <u>*</u> "24              |
|                                                    | 25                        |
| ls                                                 | 25                        |
|                                                    | 26                        |